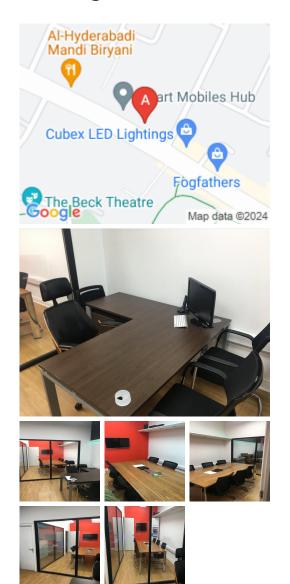

The centre is conveniently located in a prime area of Uxbridge. This centre offers fully inclusive packages on terms from one month to three years. It includes modern spaces and a range of meeting rooms in various sizes. There are lounges and breakout areas where tenants can take a break during a hectic workday. The centre provides other amenities which include access to on-site kitchen facilities, administrative support, high-speed internet and on-site secure parking. The centre is accessible 24 hours a day so the occupants can work flexibly. Many restaurants, cafes, shopping centres, and other local amenities are close to this centre.