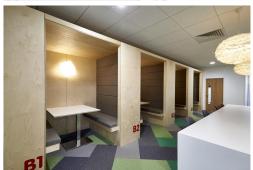

Flexible office space is available in a recently refurbished business centre in Long Eaton. There is a range of ready-to-move-into furnished serviced offices which can accommodate single occupancy up to 25 or a leased option for businesses requiring more space. This business centre offers hot desks, meeting rooms for up to 12 people, informal meeting space, break-out areas, private telephone booths and printing facilities. Each office has its own air conditioning, designated Wi-Fi and intercom. As well as reception services, admin assistance, and refreshments are all included. The business centre is accessible 24 hours a day.