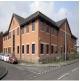

### Long Eaton NG10 3SX

This centre is conveniently located in Long Eaton, directly next to the train station and a short walk to the nearest bus stop. The centre is between Nottingham and Derby, which are under 10 miles away. If travelling by car from afield, the M1 is less than 3 miles away. There is a selection of nearby amenities, including a post office, convenience stores, cafes and a bakery. As well as being easily accessible by public transport, there is ample parking on-site along with bike racks. Fantastic transport links are available due to the central location of this space.

Flexible office space is available in a recently refurbished business centre in Long Eaton. There is a range of ready-to-move-into furnished serviced offices which can accommodate single occupancy up to 25 or a leased option for businesses requiring more space. This business centre offers hot desks, meeting rooms for up to 12 people, informal meeting space, break-out areas, private telephone booths and printing facilities. Each office has its own air conditioning, designated Wi-Fi and intercom. As well as reception services, admin assistance, and refreshments are all included. The business centre is accessible 24 hours a day.