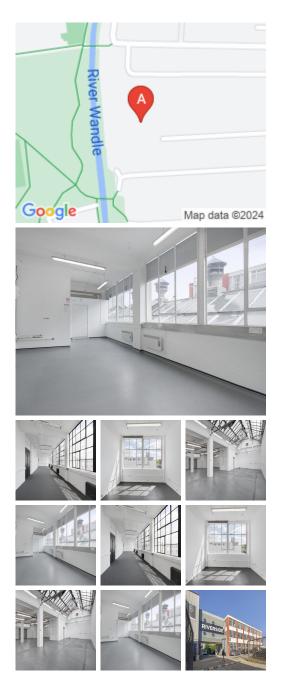

## **Haldane Place**

### London SW18 4UQ

This space situated in a prime south London location is surrounded by many local businesses, here you will find something to keep everyone entertained from Flip Out Leisure Centre to the various surrounding bars and restaurants. The closest train station is Earlsfield station just a short 8 minute walk away, here you will find fast access to London Waterloo, Victoria and Southfields tube station. For international travel, Heathrow and London City Airports can be reached easily by public transport.

This vibrant business centre in a prime location of London offers a range of office, studio and light industrial space, attracting a wide range of industries. The friendly on-site management team are on hand to answer any queries and help your business thrive. Other amenities here include 24hour access, on-site cafe, bike racks and on-site showers, which are perfect for those running or cycling into the office. There are parking spaces available, taking away the worry of finding somewhere to leave your car. The space offers reception services, and has excellent transport links, perfect for commuters.