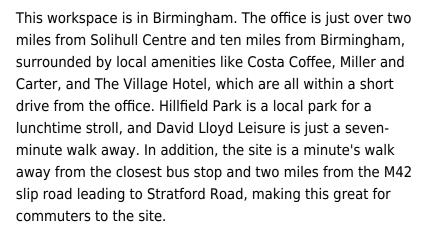

### Birmingham B90 4PD

A vibrant modern office building has two storeys, recently refurbished and newly furnished throughout. Office spaces have IT support, kitchen facilities, an on-site management team and secure parking spaces. Offices range from 110 to 765 square feet. WiFi is available, along with hot desk opportunities and the use of breakout lounge areas. This building is accessible 24 hours a day. The refined design and stunning landmark architecture are locally renowned as a commercially significant business establishment incorporating a neutral palette, international style, and industrial materials to create an elegant and fun workspace.