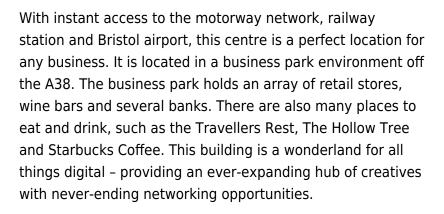

# **Serviced Office Space UK**

### **Aztec Centre**

#### **Bristol BS32 4TD**







This centre is a great space that has been designed to meet the demands of any modern business. This 1990s glass-domed building has a stunning atrium area and a striking glass exterior. There is a tranquil garden area that surrounds the centre. This centre provides meeting rooms, an on-site cafe, parking, high-speed internet, admin support and much more. In addition to the impressive facilities, the space is accessible 24 hours a day, so the clients will not be confined to traditional business hours. Moreover, the workspace offers breakout areas where members can enjoy beverages while networking with like-minded people.



## transport links

Underground N/A
Train Station Patchway
Road Link M5 jnct 16
Airport Bristol Airport

### **Serviced Offices**

Price: £200 pcm
Min Price: £200 pc