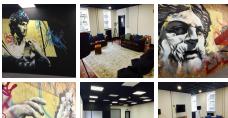

This professional office space is located near London Bridge, SE1, and offers fully serviced office space and coworking, on flexible terms. Here you will find all-inclusive pricing, so you can move in with peace of mind that there will be no unexpected costs each month, and all offices at this property are fully furnished. Located in a refurbished print works with communal break out areas reminiscent of a New York coffee house, this space is truly unique. The centre has a number of larger spaces that are ideal for companies of 15-30 people who are looking for more room at an affordable price.