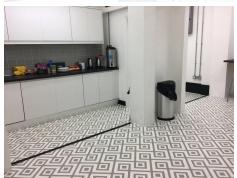

This professional office space is located near London Bridge, SE1, and offers fully serviced office space and coworking, on flexible terms. Here you will find all-inclusive pricing, so you can move in with peace of mind that there will be no unexpected costs each month, and all offices at this property are fully furnished. Located in a refurbished print works with communal break out areas reminiscent of a New York coffee house, this space is truly unique. The centre has a number of larger spaces that are ideal for companies of 15-30 people who are looking for more room at an affordable price.