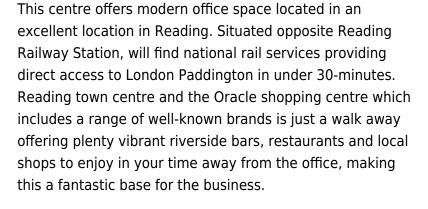

## Reading RG1 1LX

This modern business centre located in the heart of Reading has 480 desks available over the first and second floors, perfect for businesses big or small. Here, will find exceptionally designed flexible work-space in a spacious and astonishing building where can welcome the guests in the social space or use one of the various meeting rooms. Other amenities include; 24/7 secure access, full-height glass windows, on-site reception team who can provide professionally managed reception as well as mail forwarding and a fully equipped kitchen with tea and coffee facilities for the convenience.