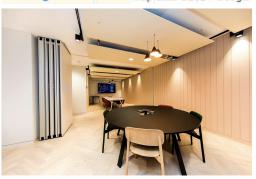

## Reading RG1 1LX

This modern business centre located in the heart of Reading has 480 desks available over the first and second floors, perfect for businesses big or small. Here, will find exceptionally designed flexible work-space in a spacious and astonishing building where can welcome the guests in the social space or use one of the various meeting rooms. Other amenities include; 24/7 secure access, full-height glass windows, on-site reception team who can provide professionally managed reception as well as mail forwarding and a fully equipped kitchen with tea and coffee facilities for the convenience.