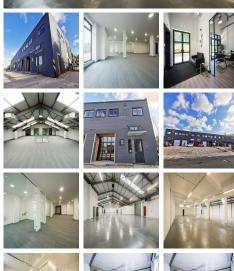

# **Serviced Office Space UK**

## **Gosforth Industrial Estate**

#### **Newcastle NE3 1XD**



This centre is situated next to Gosforth Industrial Estate which lies to the north east of Gosforth town centre and within easy access both by car and foot of Gosforth High Street, Great North Road. Minutes away are Regent Centre Metro Station and South Gosforth Metro Station, which is located less than 500m from the centre of the site providing regular services towards Newcastle city centre, the Airport and the coast. In Newcastle City Centre, the station provides direct links to London and Edinburgh.







### transport links

Underground South Gosforth
Train Station Manors
Road Link N/A
Airport Newcastle Airport



### **Leased Spaces**

Min Size: 10 sq ftMin Term: 12 mnths