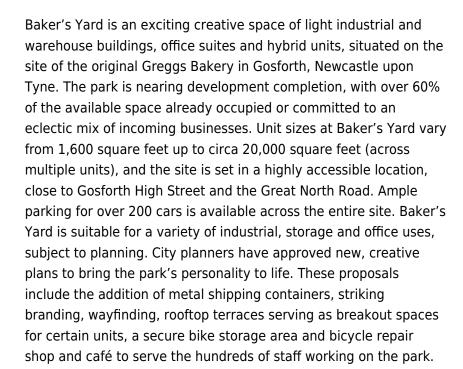

# **Serviced Office Space UK**

## **Gosforth Industrial Estate**

#### **Newcastle NE3 1XD**



This centre is situated next to Gosforth Industrial Estate which lies to the north east of Gosforth town centre and within easy access both by car and foot of Gosforth High Street, Great North Road. Minutes away are Regent Centre Metro Station and South Gosforth Metro Station, which is located less than 500m from the centre of the site providing regular services towards Newcastle city centre, the Airport and the coast. In Newcastle City Centre, the station provides direct links to London and Edinburgh.







### transport links

Underground South Gosforth
Train Station Manors
Road Link N/A
Airport Newcastle Airport



### **Leased Spaces**

Min Size: 10 sq ftMin Term: 12 mnths