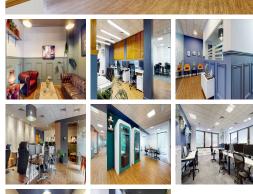

This centre is a great space designed to meet the demands of any modern business. The space offers amenities, which include four uniquely designed meeting, boardrooms, a gym, large break-out areas for more informal gatherings, telephone booths and Zoom rooms and fully-furnished kitchens with unlimited fresh-bean-to-cup coffee, a selection of teas, sparkling water on tap and a community wine fridge. 24-hour security for peace of mind and a friendly administration and IT team are available to provide business support. This space is warm and welcoming, providing an inspiring, vibrant work environment for professionals.