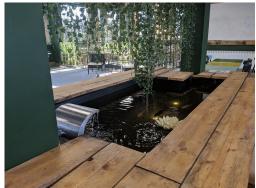

This business centre offers all inclusive office space for small to medium sized businesses. Here, there is a manned reception which welcome your clients, take your deliveries and even answer your calls so you can get on with business. Get out of the office and relax in one of the impressive social break out areas, or enjoy lunch with fellow entrepreneurs at the on-site cafeteria. There is also a range of meeting, training and seminar spaces holding up to 70 people. In addition, there are free parking spaces for members and visitors, as well as 24-hour access to the centre.