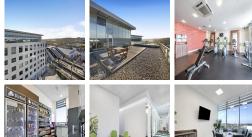

Designed for the business of the future, we are the flexible office space with a difference! We offer you modern, well fitted, well equipped, incredibly well located, flexible workspace, designed today for the business of the future. Conveniently Located next to Luton Airport Parkway station, making the journey just 25mins to London's Kings X station. There can be no better building in the area to base yourself. While here, enjoy all the facilities on offer, including: an onsite refreshment hub, a chill out area to just sit and think, dedicated workspaces, outdoor Terraces with stunning views, break out areas. Meeting rooms available by the hour.