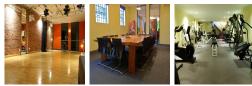

This vibrant workplace located in Plaistow offers office spaces with a contemporary design and exposed brickwork. There are bike racks on-site, and the space is perfectly located for local transport links, making the commute quick and easy. Here, you will get access to a shared kitchen area, the gym below, a boardroom, professional meeting rooms, shower facilities and a film studio complete with lighting equipment and a green screen. Flexibility is excellent, as the space can be accessed 24-hours a day. For the comfort of tenants, the spaces are air conditioned - perfect for those warm summer months.