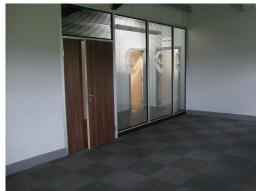

These modern first floor self contained offices are located in rural area with stunning views. These large offices offer 24 hour access, a meeting rooms, ample parking, kitchen area, lounge and plenty of storage. The office space itself can be used as an individual workstation or as open plan offices.

### **Sublet Office Spaces**