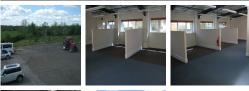

These modern first floor self contained offices are located in rural area with stunning views. These large offices offer 24 hour access, a meeting rooms, ample parking, kitchen area, lounge and plenty of storage. The office space itself can be used as an individual workstation or as open plan offices.

### **Sublet Office Spaces**