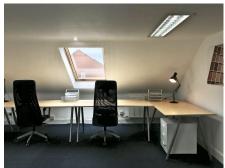

## **Edinburgh EH6 7BD**

This modern office space has been thoughtfully designed to cater to the demands of a modern business. With over 1400 square feet of open-plan space, there's ample room for the team to work comfortably. Tenants can also access other serviced offices of the centre as well as meeting rooms, lounge spaces, and kitchen areas. In addition, the office space offers amenities such as a fully-staffed reception, daily cleaning services, central heating, and complimentary beverages in the well-equipped kitchen. The professional and impersonal tone will help ensure that the team can focus on their work without distractions.