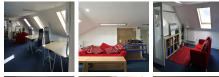

## **Edinburgh EH6 7BD**

This modern office space has been thoughtfully designed to cater to the demands of a modern business. With over 1400 square feet of open-plan space, there's ample room for the team to work comfortably. Tenants can also access other serviced offices of the centre as well as meeting rooms, lounge spaces, and kitchen areas. In addition, the office space offers amenities such as a fully-staffed reception, daily cleaning services, central heating, and complimentary beverages in the well-equipped kitchen. The professional and impersonal tone will help ensure that the team can focus on their work without distractions.