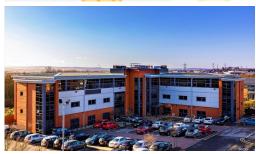

The centre has recently undergone a £2m refurbishment, completed to the highest standard, providing 78 smart offices for 1-15 people, a business lounge and the bonus of on-site car parking spaces. Spacious, fully-furnished offices offer a team somewhere to work comfortably, where members can move in and get started - no need for time wasted setting up various desks. The refined design and stunning landmark architecture are locally renowned as a commercially significant business establishment incorporating a neutral palette, international style, and industrial materials to create an elegant and fun workspace.