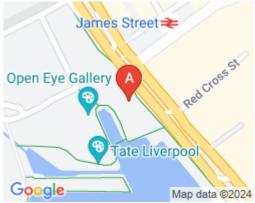

## 1 Mann Island

### **Liverpool L3 1BP**

Located in a prime location of Liverpool city, the building offers great transport links the nearest bus stop is a short one minute walk away from the space and James Street train station can be found less than a five minute walk away. Surrounding areas offer many places for you to enjoy such as; bars, cafes, restaurants, local supermarkets and plenty of retail stores. Liverpool City Centre has a magnificent range of places to eat and drink, including fine dining establishments, and independent eateries.