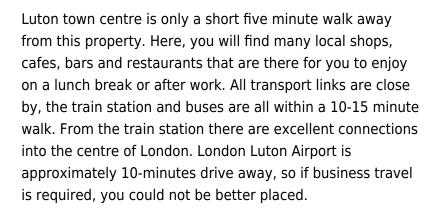

#### **Luton LU1 2SW**

This workspace is situated in a great location and very easily accessible by commuters and visitors. Located in the centre of Luton you have everything you could need within walking distance. The space come fully furnished on flexible terms, it is also accessible, offering incredible flexibility for a wide range of business types. There is IT support available onsite, and the spaces are kept clean and professional at all times by staff. Reception services add to the professional feel of this centre, and tenants also benefit from access to kitchen facilities - perfect for making a coffee or for lunchtime.