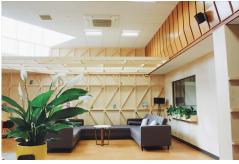

This centre is a modern business workspace. It offers a range of flexible membership options, suiting everyone from first-time freelancers to medium-sized companies. Individual offices range from 2-20 people. Each private office is furnished with premium chairs and super-fast BT fibre WIFI to the premises, with point-topoint back-up on the roof. We can also offer a dedicated bandwidth if required. All members have full use of communal areas, including kitchens, sofas, dining areas, breakout areas and Quiet Zones. The design is airy, contemporary and Scandinavianinfluenced, with a focus on member collaboration. This centre has a wide variety of networking and social events, from monthly socials, to pilates, to talks from local dignitaries. Unlimited tea and coffee are available for all memberships. Meeting room credits are included with each office, enabling easy booking for client meetings or breakout time. They are equipped with the latest technology, including Apple TV and we also have a 4K 86" interactive touchscreen. Event space for 60/70 people can also be hired.