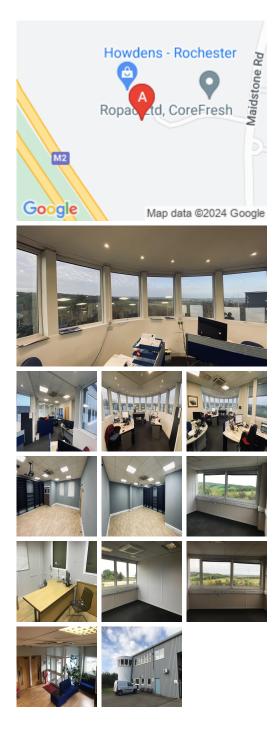

## **Rochester ME1 3DQ**

The centre is close to the historic town of Rochester. There a number of local shops and a petrol station within easy reach. The space is only fifteen-minutes from Maidstone. Here, you will find a number of restaurants, cafes and local shops. Getting around is simple and easy, the workspace is only a mile from the M2 and three miles from the M20. London is just over 15 minutes on the train from Ebbsfleet International, which in turn is located just 20 minutes away from the centre. London Southend Airport is around an hour away by car.

These modern office spaces are located in the town of Rochester, close to Junction 3 of the M2. There are five offices available on flexible terms, well suited to different business types. This space offers high-speed fibre optic internet, a free use of coffee machine, meeting rooms and open plan desks. Space can be altered to suit the needs and wants of prospective tenants. There is also a free car park on-site, great for staff and visitors, and you can make use of the friendly on-site support team who are at hand for any questions or queries you may have. There is security on-site 24-ours a day.