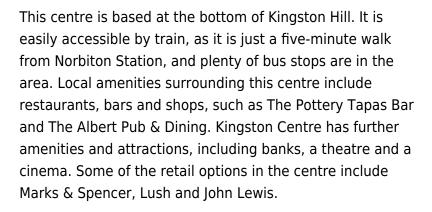

### **Kingston Upon Thames KT2 7PW**

This professional business centre, located in Kingston upon Thames, offers newly refurbished offices for one to ten people, completed to a very high standard. This centre provides a range of excellent on-site amenities, including car parking spaces, kitchen facilities, and IT support. These are available for move-in today and are perfect for those wanting to be based in southwest London. The spaces are air-conditioned, making for a comfortable working environment, and the offices are accessible 24 hours a day. The offices are bright, with natural light flowing through the space.