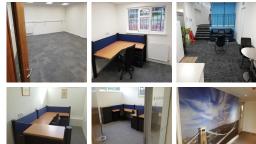

This recently expanded workspace provides 15 fully furnished, purpose-built offices ranging from 156 to 454 square feet. The site offers a kitchenette and beverages for clients. In addition, the site offers two well-equipped meeting rooms which are free to use and can be used to hold formal meetings with clients. The space also provides a high-speed internet connection, so the occupants can work smoothly. Access to the site can be arranged 24/7, and further support services are available. There are lounges and breakout areas where tenants can take a break during a hectic workday. This centre is a great space that has been designed to meet the demands of modern business.