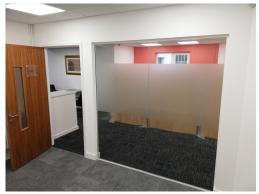

This recently expanded workspace provides 15 fully furnished, purpose-built offices ranging from 156 to 454 square feet. The site offers a kitchenette and beverages for clients. In addition, the site offers two well-equipped meeting rooms which are free to use and can be used to hold formal meetings with clients. The space also provides a high-speed internet connection, so the occupants can work smoothly. Access to the site can be arranged 24/7, and further support services are available. There are lounges and breakout areas where tenants can take a break during a hectic workday. This centre is a great space that has been designed to meet the demands of modern business.