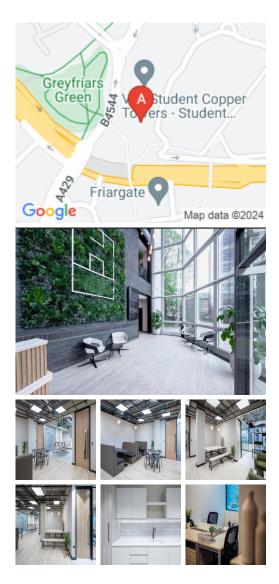

#### **Coventry CV1 2TE**

This centre is the ideal setting for those professionals commuting from even the furthest reaches of the wider region. This centre is conveniently located and boasts excellent transport links. The space is across the road from Coventry train station, making it a perfect choice for any business. The mainline train station is a two-minute walk away, accessed via tree-lined boulevards and landscaped gardens. Many restaurants, cafes, shopping centres, and other local amenities are close to this centre.

Recently refurbished to adapt to meet the demands of modern workspaces, offering flexible terms inclusive of everything businesses need to flourish. This workspace has market-leading flexible private offices, dedicated co-working areas designed to encourage collaboration, virtual office packages, and state-of-the-art meeting rooms equipped with technology that makes presenting simple. The refined design and stunning landmark architecture are locally renowned as a commercially significant business establishment incorporating a neutral palette, international style, and industrial materials to create an elegant and fun workspace.