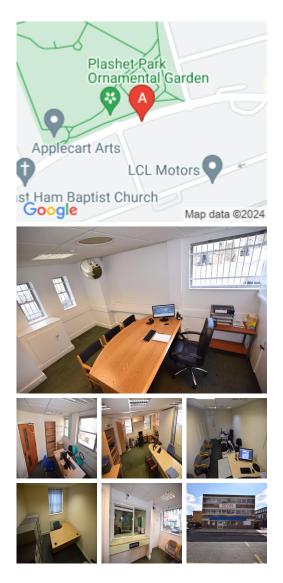

# **Serviced Office Space UK**

## 292-294 Plashet Grove

### London E6 1EE

The office space is located 2-minutes away from East Ham underground station this gives excellent transport links into Central London. Local bus services also run through the space so local transport is easily within reach! The centre is also located on the High Street which gives an access to local amenities. There is a an fantastic selection of local restaurants for you to grab a bite to eat all within walking distance! Finally there are a number of local supermarkets and shops such as; Lidl, Tesco and Sainsburys.

This space located in London is a great fit for small to medium business. Offices come furnished or unfurnished so you can really make the space your own and sizes of offices vary fitting from 1-8 people in the spaces. With this centre, you will be greeted by an on-site reception team who are here to support the business from the ground up, providing a range of services to help it grow. These include telephone answering and secretarial support, meeting and greeting your clients, mail handling and IT support team. Other amenities include; 24-hour security, secure car parking, onsite cleaner, meeting/board rooms available and a kitchen and lounge area to break out.