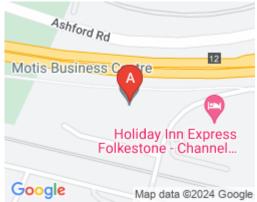

### Folkestone CT19 4QJ

This space currently has 8 high-quality managed office suites from 24 sqm (260 sq ft) Offices will have the benefit of their own entrance, air conditioning, fresh air intake system and LED lighting. Shared facilities also available on site reception team, on site management team, access 24 hours. The space is suitable for any kind of business small or larger looking to progress in a professional environment. Virtual office packages are also available and will include your own business address, phone number and answering service if required. Businesses will be able to utilise the professional and friendly environment to meet with clients within our serviced meeting room at an additional cost. As well as a meeting room the space also offers a 170-seat auditorium within the centre which is ideal for conferences or product launches.