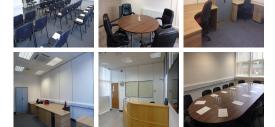

## **Darlaston WS10 8DU**

This centre occupies a recently refurbished building with many impressive period features. The workspace is located in an ideal area for your business to grow professionally. This workspace offers premium, flexible serviced office space, virtual office packages, coworking packages and hot desk facilities. Other amenities include; 24-hour access, 24-hour security, admin support, board/meeting room, catering, conference facilities, car parking, lounge area, kitchen, reception services, VOIP phone system and WiFi. Air conditioning is installed, providing comfortable working conditions on warm days.