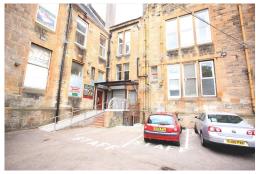

This workspace located just outside the centre of Glasgow is available immediately. The newly refurbished first floor office will give you 24-hour access to the space and the widows in the office give you copious amounts of natural light to work comfortably. Glasgow City Centre is only a fourteen-minute drive away and the space is also situated on local bus routes so travel will not be a problem.