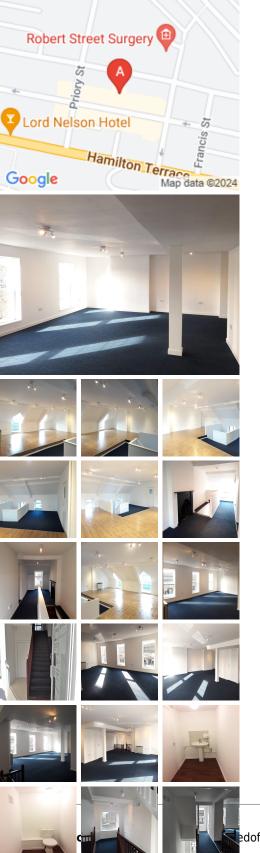

## Milford Haven SA73 2HA

Located on a busy high street, local bus routes run this area frequently as well Milford Haven station being a 8-minute walk away. From the station there are direct services to Manchester Piccadilly and Cardiff Central. You will have everything you need within walking distance when working in this space as local cafes, shops and restaurants are right outside your door. In the town there are various attractions, including museums, a theatre, and a lovely marina to take a stroll around on a sunny day.

This space, located on the high street is great for a new business looking to build their future. This 3 storey building will give you 24-hour access if needed and there is also a separate kitchen and lounge area where you can breakout and use the WiFi great if you are working from a laptop or a tablet. There is the possibility for you to use your own signage on the ground level high street and parking spaces are available at the rear of the building. The workspace is newly renovated, and has been done so to the highest standard, is flexible and can accommodate any business at the best price.