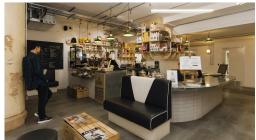

## **Serviced Office Space UK**

## **London N1 7LP**







An abundance of great cafes, the famous Whitecross Street Market, restaurants, lunch spots and after-work drinking dens all on your doorstep. The workspace is a 2-minute walk from Old Street tube station and close to Liverpool Street, Moorgate, Shoreditch Overground and plenty of popular bus routes.

A rare 4,500 Sq Ft office space is available to rent. This is prime ground floor office space is right by the buzz of Old Street roundabout. This leased office space opportunity is perfect for growing or established businesses looking for a long-term contract for up to five years in the heart of Shoreditch. Set in a newly redeveloped Art Deco building, the space offers an attractive and impressive exterior for you to welcome your clients. Inside you'll find high ceilings and a clean slate