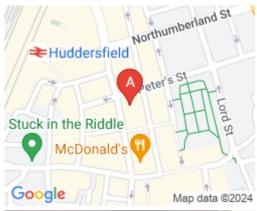

## **Huddersfield HD1 1ES**

This centre is based in a fantastic area of Huddersfield Town Centre. The space is a two-minute walk from the nearest train station which is Huddersfield Train Station. The office space is based on the first floor of the building and underneath there are various shops, and across the road there are also cafés, bars and restaurants.

## transport links

Underground N/A

Train Station Huddersfield

Road Link N/A

**Airport** Dewsbury Cars 24/7 Taxi Service