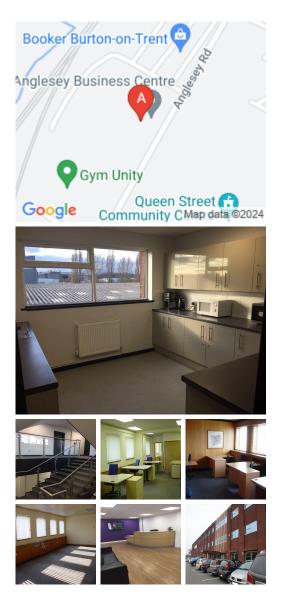

## **Burton Upon Trent DE14 3NT**

The Anglesey business centre is situated within walking distance to the centre of Burton Upon Trent in Staffordshire. The Anglesey business centre is within walking distance of the town centre in Burton Upon Trent, Staffordshire. Close to a major road route leading on to main 'a' roads and motorways. The train station is close by, and the business centre is on many main bus routes in and out of town. The centre is close local transport local transport and the A38. Burton railway station is within walking distance of the centre providing an excellent link to the north and south of the UK. As well as an onsite café the space is a few-minute walk from Burton on Trent town centre you can find local cafés, restaurants, bars and hotels if needed.

The building itself provides both office and warehouse space accommodation for rent. Meeting and training room facilities are available onsite to tenants on a daily basis and can also be booked by non – tenants. The workspace comes with a full time Receptionist who will assist with any requirements you may need. A fully serviced reception operating Monday to Friday is available to handle mail and courier deliveries and greet guests accordingly. High speed internet throughout the building, kitchen facilities and ample onsite parking. The site operates a fob entry system giving its tenants 24-hour access. This space has recently invested in the installation of the latest high-tech Internet and Telecommunications system which provides internet speeds of up to 1000mbps to the building.