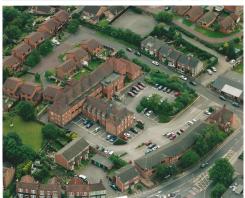

This business space comprises a three-storey former girl's senior school constructed in 1896, it was converted into office space in 1990. The newly refurbished office can offers suspended ceilings with inset lighting and open plan office space, with connecting offices available. Strong transport links surround the centre, such as The Midland Mainline, making commuting to work simple and easy. Those who prefer to drive to work have access to secure onsite parking, which is a fantastic benefit. The minimum price for a two-person unit starts at £230 per month and will vary based on the size of their requirements. The stunning centre itself offers members access to conferencing rooms, beautiful common spaces, private phone rooms for confidential calls, and a mother's room.