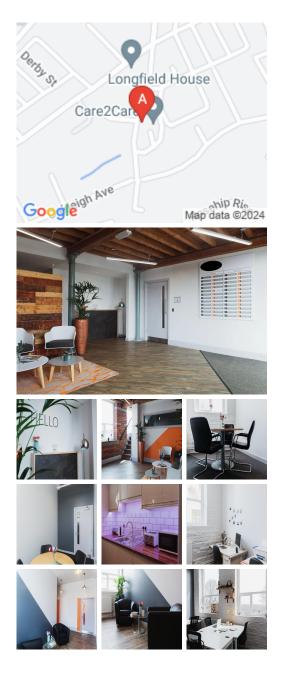

### Bradford BD14 6QY

Located on the outskirts of Bradford, close to the M606, which leads directly to the M62. Within easy reach of primary road links. This centre is conveniently situated in an easily accessible location with generous parking and all the modern 'plug and play' services. This business centre has fantastic transport links. Bradford has two railway stations, Forster Square and Interchange, providing rail links to several destinations. There are also various places to eat and drink located across the city, as well as hotels.

This centre is a great space that has been designed to meet the demands of any modern business. The centre is situated away from the hustle and bustle of the city but never out of the action. This business centre provides an on-site meeting room, beverages, a modern stocked kitchen, high-speed internet connection, flexible terms and much more. There are lounges and breakout areas where tenants can take a break during a hectic workday. The centre is accessible 24 hours a day so the clients can work flexibly. This building is a wonderland for all things digital – providing an everexpanding hub of creatives with never-ending networking opportunities.