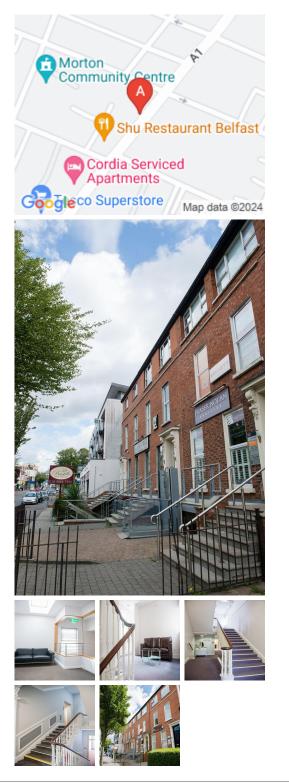

# 180-186 Lisburn Road

## Belfast BT9 6AL

Situated for the south side of Belfast, located less than 1 mile from Belfast city centre and with close access to the motor way, the property is ideally situated to avoid busy city centre traffic. Located on a prominent site on the main Lisburn Road, in Belfast's well-established premier suburban retail/professional office area. There are a number of professional businesses, independent fashion retailers, coffee shops and restaurants nearby.

This newly refurbished property has been finished to the highest standard and offers a choice of modern office suites. Across four floors the modern suites are decorated and can be furnished if required. Suites are available immediately and can be rented individually or as an entire floor. The property is situated in a prominent location, in Belfast's well established premier suburban retail / professional office area.