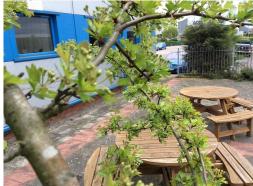

## Loughborough LE11 1NF

Located on Meadow Lane, this building is situated in a lush green area overlooking the Summerpool Brook. The surrounding area is full of greenery and a variety of business from different sectors. The workspace is just a 15-minute walk from the Loughborough mainline train station.

High quality, air-conditioned, furnished office space with fast broadband and ample parking. The environment is friendly and professional with a variety of offices and open-plan format of single desks with a lift to all floors. Meeting rooms, kitchen facilities, breakout area and outside seating. Within walking distance of Loughborough Mainline Train Station.