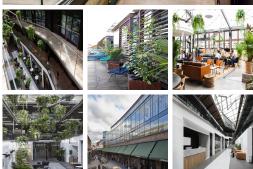

This centre is a contemporary architecture, meaning tenants can work in a modern, fresh environment. Sunlight floods through the floor-to-ceiling windows, brightening up the whole space. The centre offers amenities like convenient meeting rooms to build the business strategy. Shared coffee bars and kitchens are available for all tenants, creating a welcoming atmosphere throughout the workspace. This space has the added benefit of offering tenants access to centres across the country, perfect for flexible and remote working. Spacious, fully-furnished offices offer a team somewhere to work comfortably, where members can move in and get started - no need for time wasted setting up various desks.