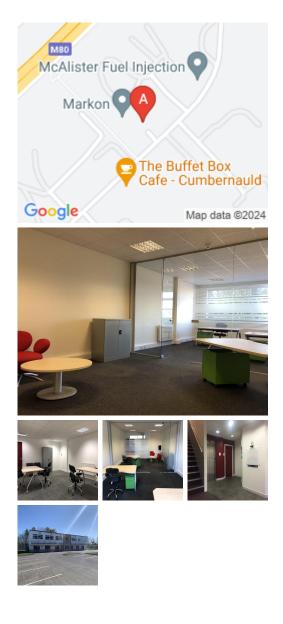

### **Cumbernauld G67 3ER**

The Business Centre is located in Cumbernauld, North Lanarkshire and comprises high-quality office space at a low cost. The location benefits from excellent transport links (M80) and local amenities, as well as proximity to a few other businesses. With ample free parking available on site, this building is easily accessible and offers a range of facilities to benefit any business. There is a hotel very close to the DoubleTree by Hilton, which is a great option for visitors requiring accommodation.

The business centre is situated close to an array of local amenities including Westway Retail Park this purpose-built, multi-let business centre provides generous accommodation with versatile layouts including private office, boardroom and open plan working space. Key benefits include staff and visitor parking, secure entry arrangements, lift access, security alarm, telephony and fibre broadband. Bespoke office layout requests will be considered. The spaces have 24-hour access, as well as security in place. There are also postal facilities and mail handling, as well as the use of kitchen facilities.