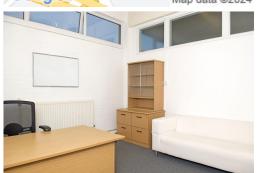

The centre provides tenants with private offices and studios that can be furnished to suit individual business needs. Each office has its own exclusive private door access, centre can be accessed 24/7 and has around-the-clock security. The centre offers high-speed broadband, phone systems, kitchen facilities with complimentary beverages and meeting pods for members. There is a big boardroom that can fit a min. of 12 people. The centre has on-site showers and a coffee machine to make tenants working days more pleasant, on-site parking is available on pay monthly or per-day plans, and office furniture is available for hire.