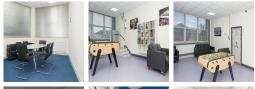

The centre provides tenants with private offices and studios that can be furnished to suit individual business needs. Each office has its own exclusive private door access, centre can be accessed 24/7 and has around-the-clock security. The centre offers high-speed broadband, phone systems, kitchen facilities with complimentary beverages and meeting pods for members. There is a big boardroom that can fit a min. of 12 people. The centre has on-site showers and a coffee machine to make tenants working days more pleasant, on-site parking is available on pay monthly or per-day plans, and office furniture is available for hire.