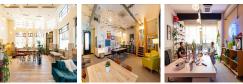

This office space is for businesses believing in better working through the design. The building features 60,000 square feet of exceptionally designed private offices, co-working space, breakout areas, meeting rooms, phone booths, complimentary tea, coffee and biscuits. The building's refined interior design and stunning 1930s art deco architecture are locally renowned. This office houses a range of businesses from many 1-person startups to 80-person companies. The objective is to provide the members with the infrastructure and amenities needed to hit the ground running from the day members move into the office space.