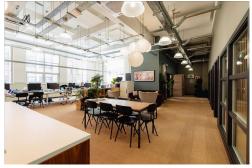

This office space is for businesses believing in better working through the design. The building features 60,000 square feet of exceptionally designed private offices, co-working space, breakout areas, meeting rooms, phone booths, complimentary tea, coffee and biscuits. The building's refined interior design and stunning 1930s art deco architecture are locally renowned. This office houses a range of businesses from many 1-person startups to 80-person companies. The objective is to provide the members with the infrastructure and amenities needed to hit the ground running from the day members move into the office space.