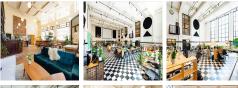

This office space is for businesses believing in better working through the design. The building features 60,000 square feet of exceptionally designed private offices, co-working space, breakout areas, meeting rooms, phone booths, complimentary tea, coffee and biscuits. The building's refined interior design and stunning 1930s art deco architecture are locally renowned. This office houses a range of businesses from many 1-person startups to 80-person companies. The objective is to provide the members with the infrastructure and amenities needed to hit the ground running from the day members move into the office space.