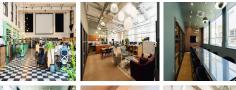

This office space is for businesses believing in better working through the design. The building features 60,000 square feet of exceptionally designed private offices, co-working space, breakout areas, meeting rooms, phone booths, complimentary tea, coffee and biscuits. The building's refined interior design and stunning 1930s art deco architecture are locally renowned. This office houses a range of businesses from many 1-person startups to 80-person companies. The objective is to provide the members with the infrastructure and amenities needed to hit the ground running from the day members move into the office space.