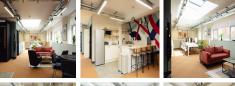

This office space is for businesses believing in better working through the design. The building features 60,000 square feet of exceptionally designed private offices, co-working space, breakout areas, meeting rooms, phone booths, complimentary tea, coffee and biscuits. The building's refined interior design and stunning 1930s art deco architecture are locally renowned. This office houses a range of businesses from many 1-person startups to 80-person companies. The objective is to provide the members with the infrastructure and amenities needed to hit the ground running from the day members move into the office space.