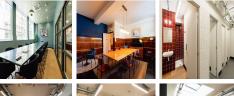

This office space is for businesses believing in better working through the design. The building features 60,000 square feet of exceptionally designed private offices, co-working space, breakout areas, meeting rooms, phone booths, complimentary tea, coffee and biscuits. The building's refined interior design and stunning 1930s art deco architecture are locally renowned. This office houses a range of businesses from many 1-person startups to 80-person companies. The objective is to provide the members with the infrastructure and amenities needed to hit the ground running from the day members move into the office space.