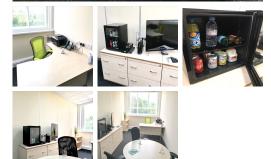

This centre provides a fully furnished space to suit all your business needs for one simple, all-inclusive price. This centre takes care of all utility costs, and with no business rates if this is your only office, you're free to concentrate on the important things. With weekly or monthly terms, 24/7 access, and a manned onsite security team with CCTV, this space is designed for the flexibility to work, however suits you. All offices are equipped with the essentials such as ultrafast 100Mb Fibre broadband and telephone- with calls included. They're also packed with extras such as your own personal fully stocked fridge, Nespresso machine, colour printer/copier and even TV subscription. With beautiful countryside views through large secondary glazed windows, reception services, and a personal air conditioning system, these offices are perfect for growing your business in comfort. From your reserved parking space to your own mobile phone charger, this space has thought of everything to make your working day run a little smoother.