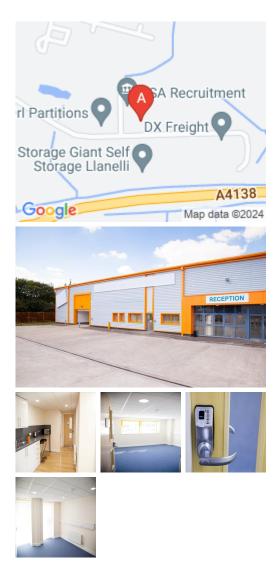

### Llanelli SA14 8LQ

These offices are located on Llanelli Gate Business Park in Dafen, which is only one mile from Llanelli Town Centre and the main retail park. There are numerous amenities, including supermarkets, restaurants, hotels, as well as excellent road and rail links. The A4138 is close by and leads directly to junction 48 of the M4 which is only 2.9 miles away.

This business centre features offices which are brand new, carpeted, centrally heated complete with Biometric fingerprint locks, LED low glare lighting and Fibre optic cabling. Office users will also have use of luxury kitchen facilities with TV and breakfast bar. The centre can supply used desks, chairs, filing cabinets, telephones, and other office equipment at no charge. Sizes available from 105 sq. ft. to 605 sq. ft. The centre can also provide office users with their own secure self storage unit from 10 sq. ft. up to 500 sq. ft., which is ideal for archiving or storage of stock or merchandise. Office users can buy all types of packing materials from the merchandise area. Office users benefit from free use of high-tech conference room at any of their locations.