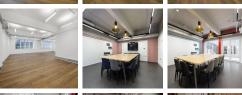

Located in the heart of Hatton Garden this former record depository has been completely refurbished. With tasteful interior design and an industrial aesthetic, this renovated space is spread across six floors and wraps around an internal full-height light-well at the heart of the building. The space has a brand new co-working lounge, a range of high tech meeting rooms and an on-site café - not to mention an enormous range of office and studio space featuring amenities such as air-cooling systems and, on the fourth and fifth floors, roof terraces with stunning views across the City. This fantastic workspace is the perfect new home for your business.