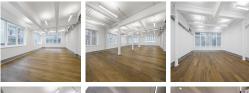

Located in the heart of Hatton Garden this former record depository has been completely refurbished. With tasteful interior design and an industrial aesthetic, this renovated space is spread across six floors and wraps around an internal full-height light-well at the heart of the building. The space has a brand new co-working lounge, a range of high tech meeting rooms and an on-site café - not to mention an enormous range of office and studio space featuring amenities such as air-cooling systems and, on the fourth and fifth floors, roof terraces with stunning views across the City. This fantastic workspace is the perfect new home for your business.