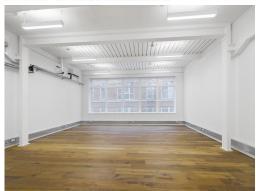

Located in the heart of Hatton Garden this former record depository has been completely refurbished. With tasteful interior design and an industrial aesthetic, this renovated space is spread across six floors and wraps around an internal full-height light-well at the heart of the building. The space has a brand new co-working lounge, a range of high tech meeting rooms and an on-site café - not to mention an enormous range of office and studio space featuring amenities such as air-cooling systems and, on the fourth and fifth floors, roof terraces with stunning views across the City. This fantastic workspace is the perfect new home for your business.