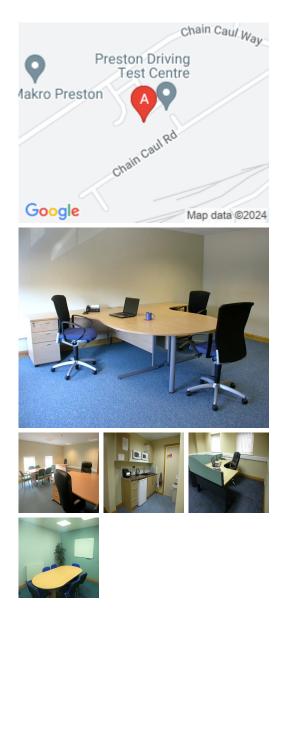

This professionally managed business centre is composed of two floors of office space and is situated in a modern building of part brick and part metal construction. Units are private and self-contained yet come with a communal entrance and kitchen facilities, fostering a sense of community within the centre. This centre provides dedicated meeting room facilities, available to all tenants on a booking system. The centre also boasts a vast array of amenities, an intercom entry system, high-speed internet connection, VOIP telephone system, 24/7 access and a high spec fit-out with suspended ceilings.