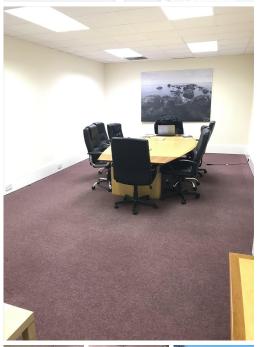

#### **Crawley RH10 9NH**

Flexible office space with free parking and on-site storage available. Price fully inclusive of rates and electricity. Offices available range from 200 - 1,000 sq. ft. Facilities include onsite meeting room, breakout room and kitchen. Good decoration throughout. Friendly, helpful onsite team. Onsite storage solutions also available. In the heart of Manor Royal just two miles from Gatwick Airport.