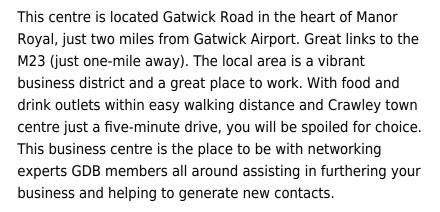

#### **Crawley RH10 9NH**

Flexible office space with free parking and on-site storage available. Price fully inclusive of rates and electricity. Offices available range from 200 - 1,000 sq. ft. Facilities include onsite meeting room, breakout room and kitchen. Good decoration throughout. Friendly, helpful onsite team. Onsite storage solutions also available. In the heart of Manor Royal just two miles from Gatwick Airport.