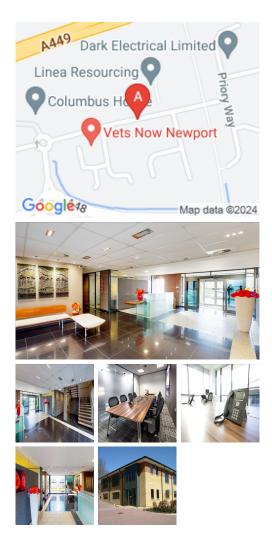

## Newport (Gwent) NP18 2HJ

This workspace is located in a prime location of Langstone and is designed to offer a conducive environment for business excellence and efficiency. The location allows efficient access to all parts of the city, both by public and private transport. Proximity to the nearest bus stops and the city's best spots make this splendid centre the best place to collaborate, innovate and brainstorm. Furthermore, receiving clients is easy as the nearest airport to the office space is at a distance of 18 miles. Also, hosting clients is not a hassle as various hotels and restaurants are present in the vicinity of the office space.

This workspace provides high-quality modern office accommodation and is suitable for either start-up companies or established companies aiming to open an office in the South Wales area. Offices at this location range from 1 person up to suites designed for 80 people or more. The interiors have been well-designed to complement the business park location. In addition, this workspace offers various business essential amenities such as reception services, air-conditioned offices, boardrooms, meeting rooms, and onsite parking. This centre offers the latest in server technology and IT support, and the most up-to-date telephony systems.