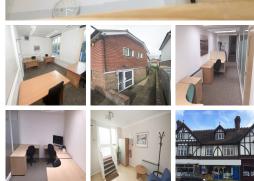

## **Burgess Hill RH15 9DQ**

This business centre specialises in small business office space requirements. Options include dedicated office space, multi-room combinations and co-working office space. All areas are spacious with high-quality desks, draws and adjustable chairs. Features include 24/7 access, alarmed with individual codes, wireless broadband network, three communal male and female WC facilities, weekly communal cleaning, and a micro kitchen area. A straightforward license agreement with no legal fees. The office space is available on flexible terms, including business rates, electricity, water, heating, and high-speed internet access.