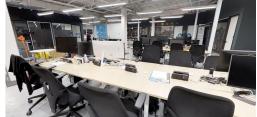

This flexible office space offers a variety of memberships to suit teams of all sizes with various needs. Members have access to a desk in a co-working area or their own private office space. This space includes all the modern amenities you and your team need to thrive. Members have 24/7 building access so will not be confined to traditional business hours. You will also have access to free meeting rooms and an auditorium. Essentials such as high-speed internet and business-class printers are also included as standard. A collaborative workspace which is ideal for anyone looking for a central location to thrive. Every detail has been considered so that you can get working from the day you move in.