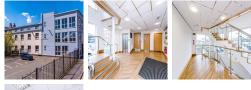

This property boasts a range of office sizes from 200 square feet to 16,000 square feet on flexible terms. The centre features new ceilings, LED lighting and carpets. The space can be open-plan or partitioned to suit any new tenant's preferred design, offering bespoke layout solutions. The site provides ample on-site secure car parking spaces. The centre has meeting rooms, kitchen facilities and break-out space. The refined design and stunning landmark architecture are locally renowned as a commercially significant business establishment incorporating a neutral palette, international style, and industrial materials to create an elegant and fun workspace.