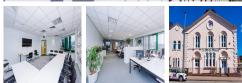

This space is located in a three storey building with each floor approximately 3,500 sq ft. The building has a central core housing toilets, lift and staircase and each floor can be open plan or partitioned up to suit each tenants requirements. All units come with a new fit-out to include new ceilings, new LED lighting, new carpets and new decoration. All units can also be partitioned up to suit tenants ideal layout, with meeting rooms and separate managers rooms added if required. The building can be accessed 24 hours a day and with the option of having your company signage within the space, it makes the perfect modern business environment.