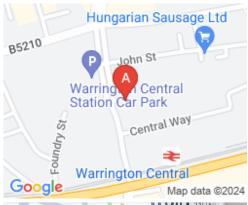

## **Warrington WA2 7TT**

The Boultings is located just 150 yards from both Warrington Central Train and Bus stations. With Bank Quay station just 3 minutes away by car and the Town Centre and Golden Square shopping centre just yards away, tenants are within walking distance of the many bars, restaurants and coffee bars that Warrington Town Centre has to offer. Liverpool and Manchester airports are both approximately 20 miles away and the M56, M62 and M6 motorways are all within 5 minutes drive of the building. There is also plenty of green space nearby, with Bricksfield and St Peter's parks just moments from the building. A short ten minute walk will also bring you to the River Mersey, which makes for a relaxing break from the office.

## transport links

**Underground** N/A

**Train Station** Warrington Central

Road Link N/A

**Airport** City Airport Ltd