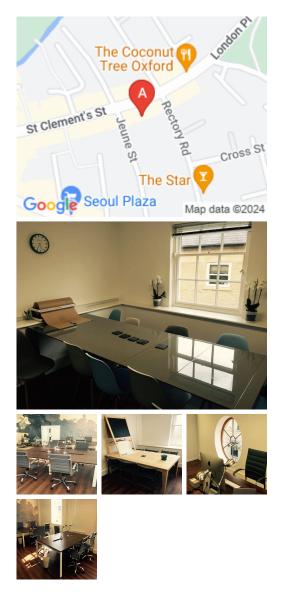

### Oxford OX4 1AW

The workspace is situated at St Clement's. There is two-way access to reach this place which is by car or public transport such as taxi, train and bus. Fantastic transport links are available due to the central location of this space. The office is well-connected to the surrounding areas due to its close proximity to bus stops and the train station. Many nearby restaurants and bars, good transport links into London and a variety of parks and green spaces. In addition, parking is available for member's convenience.

The centre provides WiFi throughout and a light, airy and relaxed co-working space. The space is the perfect environment to get everything clients need done. With high ceilings and floor-to-ceiling windows, light and beautiful Angel Court offers hot desks and dedicated desks. With a kitchen, meeting rooms and a friendly community feel, it is perfect for solo workers and small teams. The workspace has affordable and beautiful meeting rooms offering seating for up to 8 people in a formal boardroom style or 5 in a more relaxed setting. With its tall Georgian window, Big Bertha is light and airy and suitable for day-long meetings.