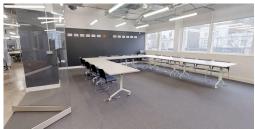

This location is supporting entrepreneurs and ambitious businesses and helping them to innovate and scale at this ultra-modern location. Specialising in the Internet of Things and Smart Technologies, this Bournemouth Lab is helping the future of the town by supporting its drive to become an international digital hub. This space boasts a sleek and stylish interior design and includes everything you need to get to work from the day you move in. Members have access to a number of useful and meaningful amenities, including; a laser cutter, 3d printing, vinyl cutter, av equipment, and a tool room. This space also includes a coworking area.